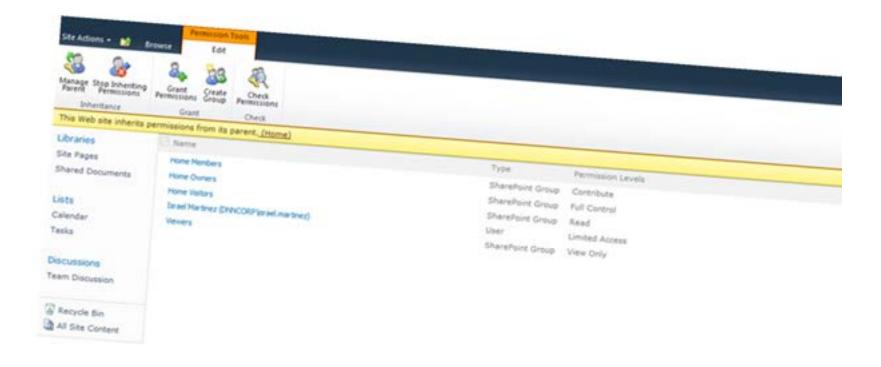

#### 2. KEEP PERMISSIONS CONSISTENT

# Why? Prevent unauthorized access Prevent redistribution of digital assets

#### **Benefits**

- More secure management of digital assets
- Software protects the assets for you

SharePoint Group View Only

Limited Access