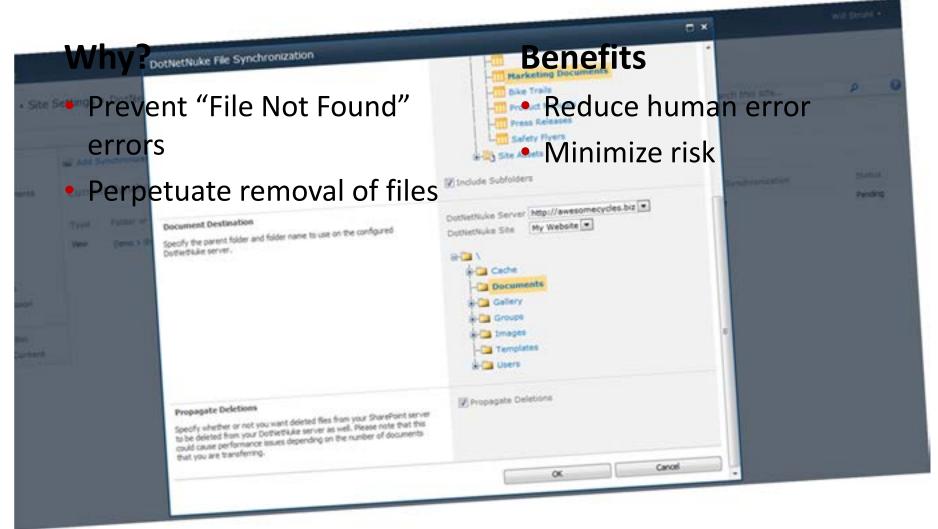

Nuke Customers, April 2012







#### DOTNETNUKE WEB ENGAGEMENT SOLUTIONS









#### GETTING DOCUMENTS INTO WEBSITES TODAY





#### WHAT IS THE SHAREPOINT CONNECTOR?





#### WHAT IS THE SHAREPOINT CONNECTOR?





#### WHO IS IT FOR?









#### WHO IS IT FOR?









#### 1. ONLY PUBLISH APPROVED DOCUMENTS





#### 1. ONLY PUBLISH APPROVED DOCUMENTS





#### 2. KEEP PERMISSIONS CONSISTENT





#### 2. KEEP PERMISSIONS CONSISTENT

# Why? Prevent unauthorized access Prevent redistribution of digital assets

#### **Benefits**

- More secure management of digital assets
- Software protects the assets for you

SharePoint Group View Only

Limited Access



#### 3. VIEWS VS. FOLDERS





#### 3. USE VIEWS, NOT FOLDERS





#### 4. SYNCHRONIZE DELETES





#### 4. SYNCHRONIZE DELETES





#### 5. ENABLE ERROR NOTIFICATIONS





#### 5. ENABLE ERROR NOTIFICATIONS





# Bonus







#### 6. CLEARLY DEFINE SUCCESS METRICS

#### Measure:

- Time saved
- Number of errors
- Number of files missing
- Time to publish



#### SHAREPOINT CONNECTOR BENEFITS

Minimize impact to existing business functions

Automatically have documents available

Increase productivity of employees

- Leverage existing processes
- Protect your digital assets
- Prevent human error
- Minimize risk





#### SUPPORTED VERSIONS OF SHAREPOINT











#### **DOTNETNUKE EDITIONS**

# Community Edition

Free, Open Source solution

Deployed in hundreds of thousands of production websites

Technical support online via the DotNetNuke Forums

# Professional Edition

Paid, commercial solution

For large & bus