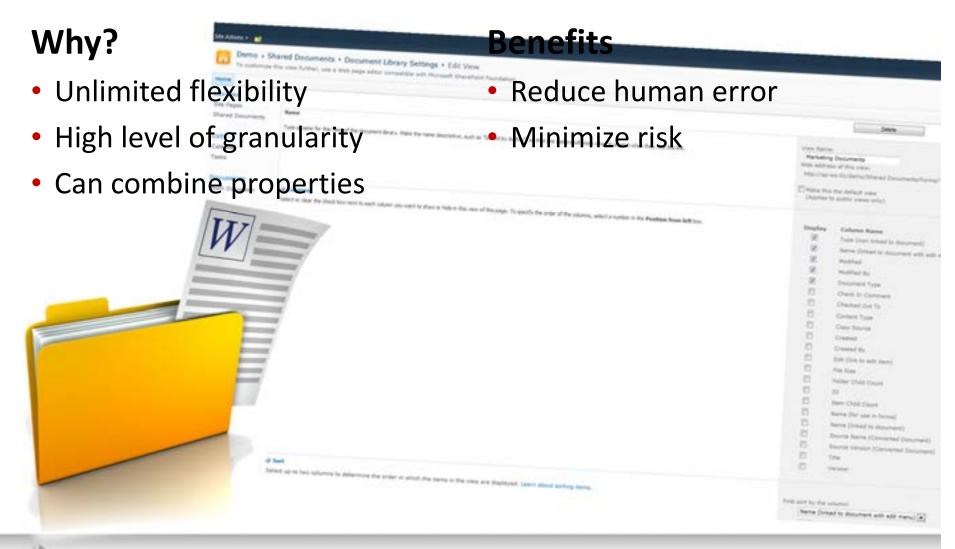

#### 7 million+ downloads





#### TechValidate Study of DotNetNuke Customers, April 2012







#### DOTNETNUKE WEB ENGAGEMENT SOLUTIONS









#### GETTING DOCUMENTS INTO WEBSITES TODAY





#### WHAT IS THE SHAREPOINT CONNECTOR?





#### WHAT IS THE SHAREPOINT CONNECTOR?





#### WHO IS IT FOR?









#### WHO IS IT FOR?









#### 1. ONLY PUBLISH APPROVED DOCUMENTS





#### 1. ONLY PUBLISH APPROVED DOCUMENTS





#### 2. KEEP PERMISSIONS CONSISTENT





#### 2. KEEP PERMISSIONS CONSISTENT

# Why? Prevent unauthorized access Prevent redistribution of digital assets

#### **Benefits**

- More secure management of digital assets
- Software protects the assets for you

SharePoint Group View Only

Limited Access



#### 3. VIEWS VS. FOLDERS





#### 3. USE VIEWS, NOT FOLDERS





#### 4. SYNCHRONIZE DELETES





#### 4. SYNCHRONIZE DELETES





#### 5. ENABLE ERROR NOTIFICATIONS





#### 5. ENABLE ERROR NOTIFICATIONS





# Bonus







#### 6. CLEARLY DEFINE SUCCESS METRICS

#### Measure:

- Time saved
- Number of errors
- Number of files missing
- Time to publish



#### SHAREPOINT CONNECTOR BENEFITS

Minimize impact to existing business functions

Automatically have documents available

Increase productivity of employees

- Leverage existing processes
- Protect your digital assets
- Prevent human error
- Minimize risk





#### SUPPORTED VERSIONS OF SHAREPOINT











#### **DOTNETNUKE EDITIONS**

# Community Edition

Free, Open Source solution

Deployed in hundreds of thousands of production websites

Technical support online via the DotNetNuke Forums