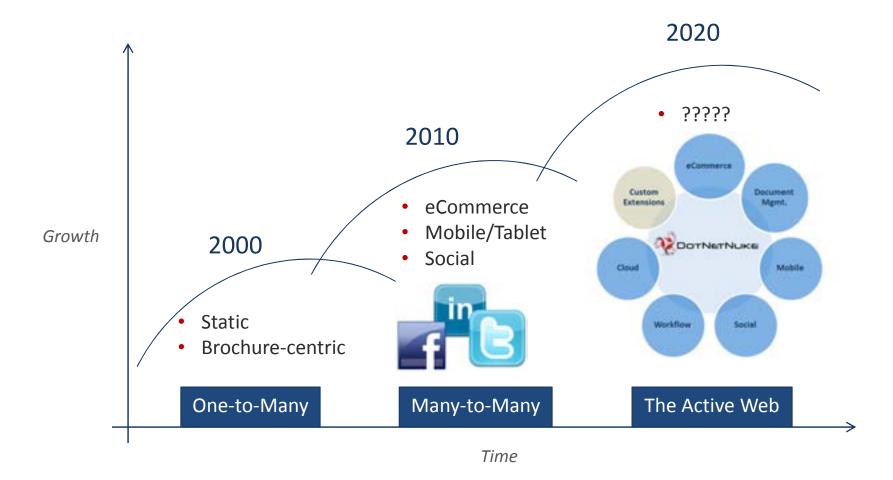

### TOP 5 TIPS WHEN INTEGRATING DOTNETNUKE WITH SHAREPOINT

Tish Millsap, VP, Marketing Will Strohl, Sales Engineer Israel Martinez, Product Manager













#### THE PROBLEM WE SOLVE: BUSINESS AGILITY





#### **COMPANY HIGHLIGHTS**

World's #1 WCMS for Microsoft

Largest, most successful open source project for Microsoft ecosystem



2011 Inc. 500 fastest growing company









#### **COMPANY HIGHLIGHTS**

700,000+
websites

Thousands of commercial apps



1 million community members



#### 7 million+ downloads





#### TechValidate Study of DotNetNuke Customers, April 2012







#### DOTNETNUKE WEB ENGAGEMENT SOLUTIONS









#### GETTING DOCUMENTS INTO WEBSITES TODAY





#### WHAT IS THE SHAREPOINT CONNECTOR?





#### WHAT IS THE SHAREPOINT CONNECTOR?





#### WHO IS IT FOR?









#### WHO IS IT FOR?









#### 1. ONLY PUBLISH APPROVED DOCUMENTS





#### 1. ONLY PUBLISH APPROVED DOCUMENTS





#### 2. KEEP PERMISSIONS CONSISTENT





#### 2. KEEP PERMISSIONS CONSISTE