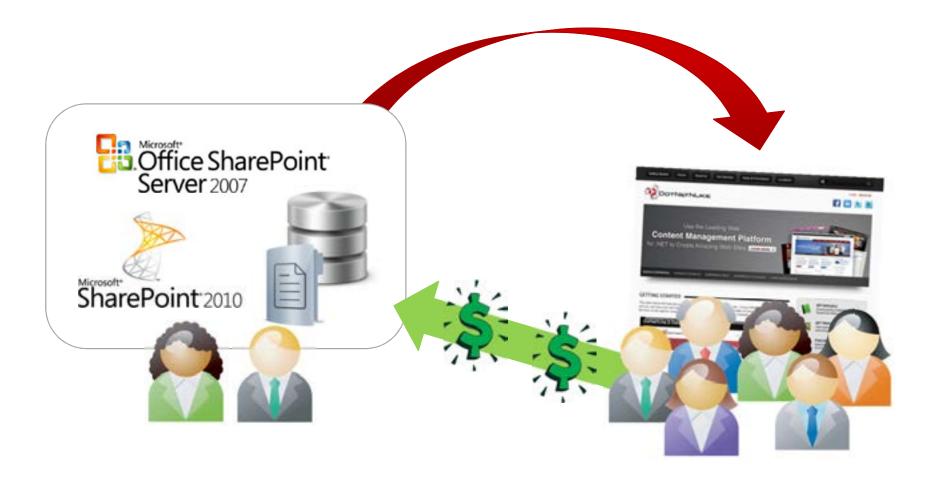

### TOP 5 TIPS WHEN INTEGRATING DOTNETNUKE WITH SHAREPOINT

Tish Millsap, VP, Marketing Will Strohl, Sales Engineer Israel Martinez, Product Manager













#### THE PROBLEM WE SOLVE: BUSINESS AGILITY





#### **COMPANY HIGHLIGHTS**

World's #1 WCMS for Microsoft

Largest, most successful open source project for Microsoft ecosystem



2011 Inc. 500 fastest growing company









#### **COMPANY HIGHLIGHTS**

700,000+
websites

Thousands of commercial apps



1 million community members



#### 7 million+ downloads





#### TechValidate Study of DotNetNuke Customers, April 2012







#### DOTNETNUKE WEB ENGAGEMENT SOLUTIONS









#### GETTING DOCUMENTS INTO WEBSITES TODAY





#### WHAT IS THE SHAREPOINT CONNECTOR?





#### WHAT IS THE SHAREPOINT CONNECTOR?





#### WHO IS IT FOR?









#### WHO IS IT FOR?









#### 1. ONLY PUBLISH APPROVED DOCUMENTS





#### 1. ONLY PUBLISH APPROVED DOCUMENTS





#### 2. KEEP PERMISSIONS CONSISTENT





#### 2. KEEP PERMISSIONS CONSISTENT

# Why? Prevent unauthorized access Prevent redistribution of digital assets

#### **Benefits**

- More secure management of digital assets
- Software protects the assets for you

SharePoint Group View Only

Limited Access



#### 3. VIEWS VS. FOLDERS





#### 3. USE VIEWS, NOT FOLDERS





#### 4. SYNCHRONIZE DELETES





#### 4. SYNCHRONIZE DELETES





#### 5. ENABLE ERROR NOTIFICATIONS





#### 5. ENABLE ERROR NOTIFICATIONS





# Bonus







#### 6. CLEARLY DEFINE SUCCESS METRICS

#### Measure:

- Time saved
- Number of errors
- Number of files missing
- Ti