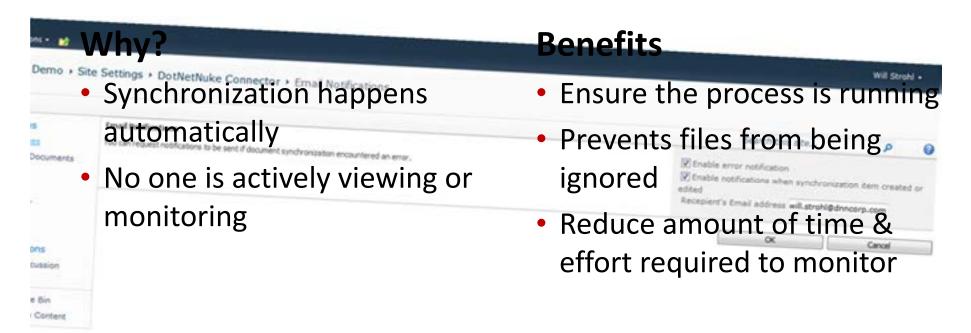

#### GETTING DOCUMENTS INTO WEBSITES TODAY





#### WHAT IS THE SHAREPOINT CONNECTOR?





#### WHAT IS THE SHAREPOINT CONNECTOR?





#### WHO IS IT FOR?









#### WHO IS IT FOR?









#### 1. ONLY PUBLISH APPROVED DOCUMENTS





#### 1. ONLY PUBLISH APPROVED DOCUMENTS





#### 2. KEEP PERMISSIONS CONSISTENT





#### 2. KEEP PERMISSIONS CONSISTENT

# Why? Prevent unauthorized access Prevent redistribution of digital assets

#### **Benefits**

- More secure management of digital assets
- Software protects the assets for you

SharePoint Group View Only

Limited Access



#### 3. VIEWS VS. FOLDERS





#### 3. USE VIEWS, NOT FOLDERS





#### 4. SYNCHRONIZE DELETES





#### 4. SYNCHRONIZE DELETES





#### 5. ENABLE ERROR NOTIFICATIONS





#### 5. ENABLE ERROR NOTIFICATIONS





# Bonus







#### 6. CLEARLY DEFINE SUCCESS METRICS

#### Measure:

- Time saved
- Number of errors
- Number of files missing
- Time to publish



#### SHAREPOINT CONNECTOR BENEFITS

Minimize impact to existing business functions

Automatically have documents available

Increase productivity of employees

- Leverage existing processes
- Protect your digital assets
- Prevent human error
- Minimize risk





#### SUPPORTED VERSIONS OF SHAREPOINT











#### **DOTNETNUKE EDITIONS**

# Community Edition

Free, Open Source solution

Deployed in hundreds of thousands of production websites

Technical support online via the DotNetNuke Forums

# Professional Edition

Paid, commercial solution

For large & businesscritical websites

Granular permissions, commerce, workflow, mobile, etc.