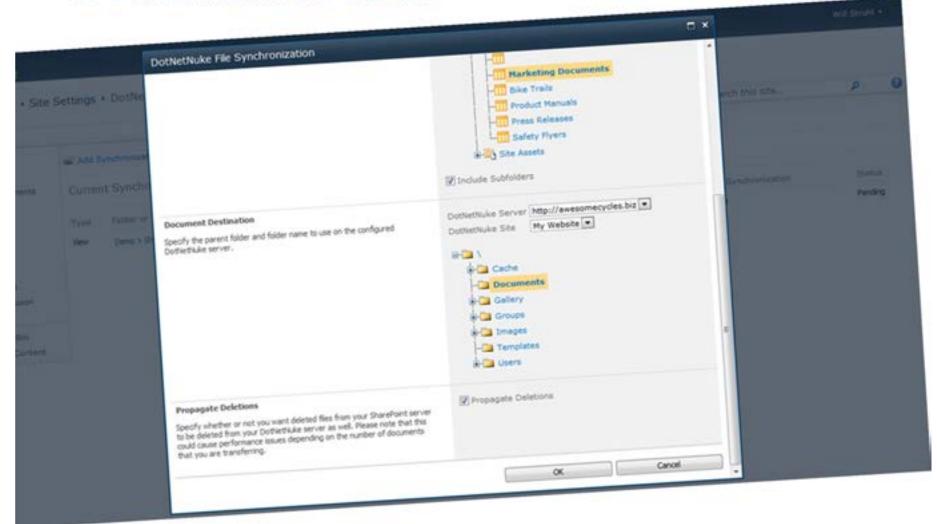

#### TechValidate Study of DotNetNuke Customers, April 2012







#### DOTNETNUKE WEB ENGAGEMENT SOLUTIONS









#### GETTING DOCUMENTS INTO WEBSITES TODAY





#### WHAT IS THE SHAREPOINT CONNECTOR?





#### WHAT IS THE SHAREPOINT CONNECTOR?





#### WHO IS IT FOR?









#### WHO IS IT FOR?









#### 1. ONLY PUBLISH APPROVED DOCUMENTS





#### 1. ONLY PUBLISH APPROVED DOCUMENTS





#### 2. KEEP PERMISSIONS CONSISTENT





#### 2. KEEP PERMISSIONS CONSISTENT

# Why? Prevent unauthorized access Prevent redistribution of digital assets

#### **Benefits**

- More secure management of digital assets
- Software protects the assets for you

SharePoint Group View Only

Limited Access



#### 3. VIEWS VS. FOLDERS





#### 3. USE VIEWS, NOT FOLDERS





#### 4. SYNCHRONIZE DELETES





#### 4. SYNCHRONIZE DELETES





#### 5. ENABLE ERROR NOTIFICATIONS





#### 5. ENABLE ERROR NOTIFICATIONS





# Bonus







#### 6. CLEARLY DEFINE SUCCESS METRICS

#### Measure:

- Time saved
- Number of errors
- Number of files missing
- Time to publish



#### SHAREPOINT CONNECTOR BENEFITS

Minimize impact to existing business functions

Automatically have documents available

Increase productivity of employees

- Leverage existing processes
- Protect your digital assets
- Prevent human error
- Minimize risk





#### SUPPORTED VERSIONS OF SHAREPOINT











#### **DOTNETNUKE EDITIONS**

# Community Edition

Free, Open Source solution

Deployed in hundreds of thousands of production websites

Technical support online via the DotNetNuke Forums

# Professional Edition

Paid, com