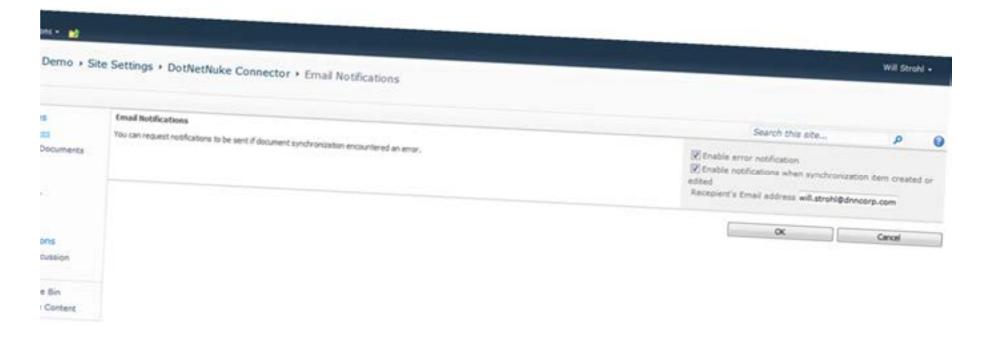

OTNETNUKE WEB ENGAGEMENT SOLUTIONS









#### GETTING DOCUMENTS INTO WEBSITES TODAY





#### WHAT IS THE SHAREPOINT CONNECTOR?





#### WHAT IS THE SHAREPOINT CONNECTOR?





#### WHO IS IT FOR?









#### WHO IS IT FOR?









#### 1. ONLY PUBLISH APPROVED DOCUMENTS





#### 1. ONLY PUBLISH APPROVED DOCUMENTS





#### 2. KEEP PERMISSIONS CONSISTENT





#### 2. KEEP PERMISSIONS CONSISTENT

# Why? Prevent unauthorized access Prevent redistribution of digital assets

#### **Benefits**

- More secure management of digital assets
- Software protects the assets for you

SharePoint Group View Only

Limited Access



#### 3. VIEWS VS. FOLDERS





#### 3. USE VIEWS, NOT FOLDERS





#### 4. SYNCHRONIZE DELETES





#### 4. SYNCHRONIZE DELETES





#### 5. ENABLE ERROR NOTIFICATIONS





#### 5. ENABLE ERROR NOTIFICATIONS





# Bonus







#### 6. CLEARLY DEFINE SUCCESS METRICS

#### Measure:

- Time saved
- Number of errors
- Number of files missing
- Time to publish



#### SHAREPOINT CONNECTOR BENEFITS

Minimize impact to existing business functions

Automatically have documents available

Increase productivity of employees

- Leverage existing processes
- Protect your digital assets
- Prevent human error
- Minimize risk





#### SUPPORTED VERSIONS OF SHAREPOINT











#### **DOTNETNUKE EDITIONS**

# Community Edition

Free, Open Source solution

Deployed in hundreds of thousands of production websites

Technical support online via the DotNetNuke Forums

# Professional Edition

Paid, commercial solution

For large & businesscritical websites

Granular permiss