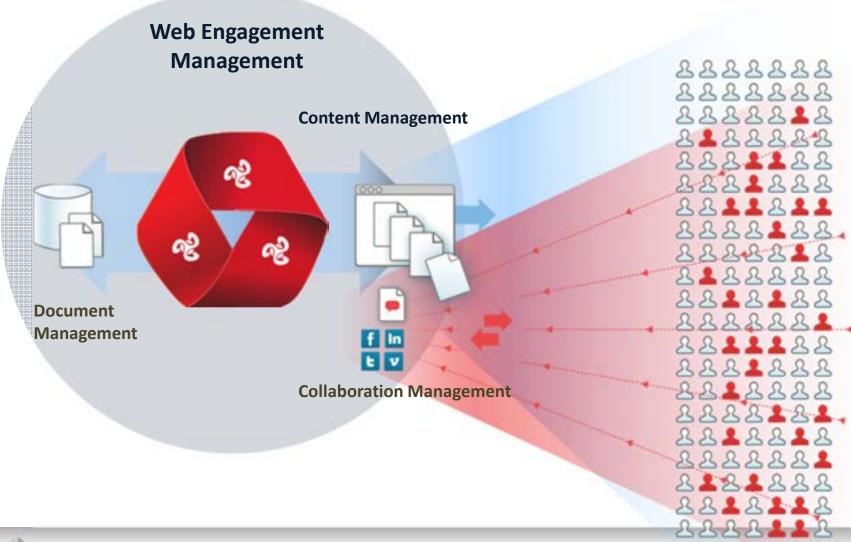

#### DOTNETNUKE WEB ENGAGEMENT SOLUTIONS

#### GETTING DOCUMENTS INTO WEBSITES TODAY