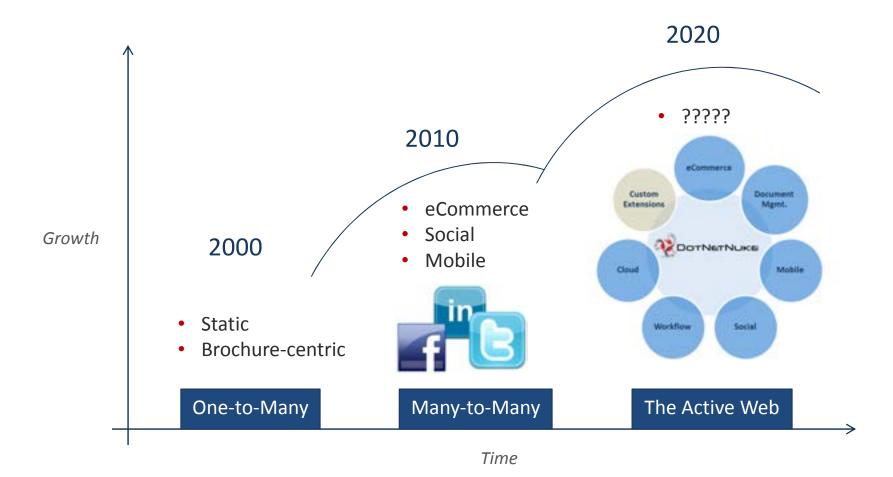

#### SHAREPOINT<sup>TM</sup> AND DOTNETNUKE

THE BEST OF WORLDS













#### THE OPPORTUNITY





#### **EVERY ORGANIZATION IS UNDER EXTREME PRESSURE**

- Growth
- Speed
- Competition
- Cost
- Complexity
- Content Explosion





#### THE PROBLEM WE SOLVE: BUSINESS AGILITY

Businesses **struggle** with how to **respond faster to unpredictable change** on the web.

At DotNetNuke, we have the world's leading adaptive web platform that can be quickly & affordably leveraged to keep a business' most important business asset relevant, up to date & in touch.



DOTNETNUKE

#### **COMPANY HIGHLIGHTS**

World's #1 WCMS for Microsoft

Largest, most successful open source project for Microsoft ecosystem 1,700+ commercial customers



2011 Inc. 500 fastest growing company









#### **COMPANY HIGHLIGHTS**

700,000+ websites



Commercial app marketplace with more than 10,000+ items



7 mill